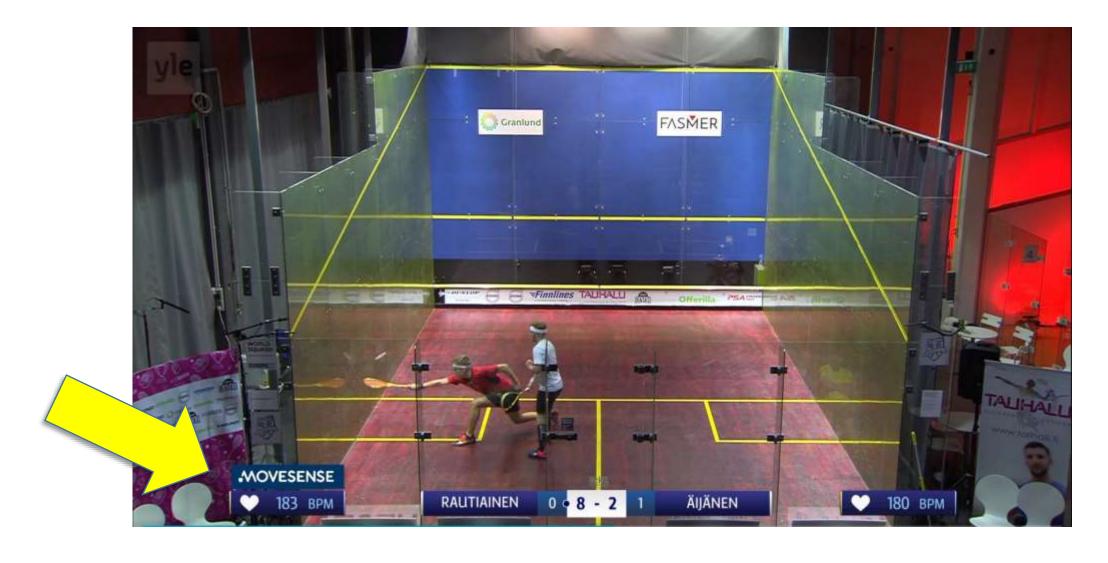

## Players' real time heart rate on a live TV broadcast

Movesense on Finnish Squash championship finals Interested? Contact: info@movesense.com