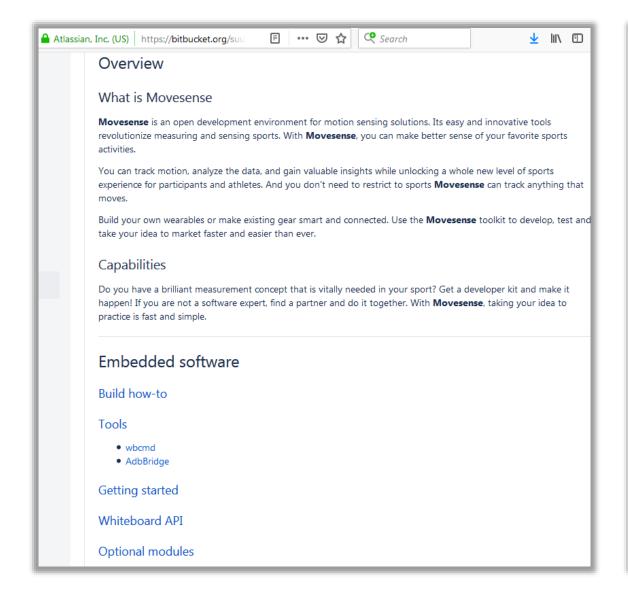

# Programmable Software platform

- Sensor user app/firmware is fully customizable
  - I.E. Customers can develop own software functionality that runs INSIDE the Movesense sensor
- REST APIs
  - GET, PUT, POST, DELETE
  - Sensor data subscriptions
  - Data logging, BLE communications, power control, ...
- Documentation: movesense.com/docs
- Software Development Tools and code examples freely available in Bitbucket
  - <a href="https://bitbucket.org/suunto/movesense-docs/wiki/Home">https://bitbucket.org/suunto/movesense-docs/wiki/Home</a>
- PC simulator
- 3rd Party tools:
  - Unity 3D plugin
  - IBM Cloud examples
  - Microsoft Azure, Xamarin