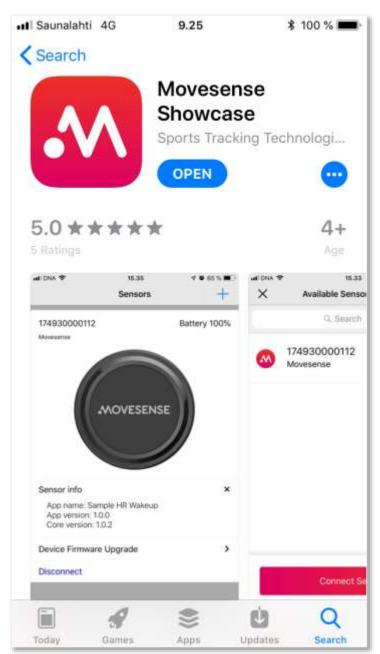

ensor data subscriptions
  - Data logging, BLE communications, power control, ...
- Documentation: movesense.com/docs
- Software Development Tools and code examples freely available in Bitbucket
  - <a href="https://bitbucket.org/suunto/movesense-docs/wiki/Home">https://bitbucket.org/suunto/movesense-docs/wiki/Home</a>
- PC simulator
- 3rd Party tools:
  - Unity 3D plugin
  - IBM Cloud examples
  - Microsoft Azure, Xamarin





### WEARABLE ATTACHING OPTIONS









# Production, Quality

- Movesense is in mass production
- ISO 9001, ISO 14001, ISO 13485 underway
- Approvals: CE, FCC, IC, CMIIT, AU/NZ, Japan approval underway







#### Documentation & free SW dev tools: movesense.com/docs





## Movesense.com & Online Store





## Movesense iOs Showcase App

Check it out & rate it







# Movesense Medical variant – coming soon



Movesense Medical
-ECG, HTR, R-R intervals
-Motion: acceleration, gyro, magnetometer
-Temperature

#### Use cases include

- Remote monitoring
- Arrythmia detection
- Motion analysis
- ...





# Movesense Tracks Anything!



















## Players' real time heart rate on a live TV broadcast

Movesense on Finnish Squash championship finals Interested? Contact: info@movesense.com



## Players' real time heart rate on a live TV broadcast

Movesense on Finnish Squash championship finals Interested? Contact: info@movesense.com