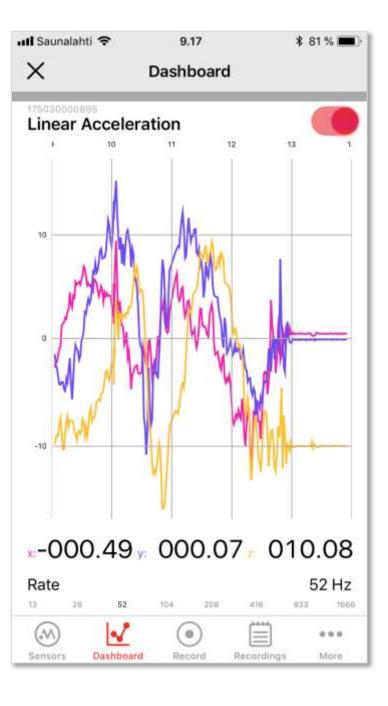

sor data subscriptions
  - Data logging, BLE communications, power control, ...
- Documentation: movesense.com/docs
- Software Development Tools and code examples freely available in Bitbucket
  - <a href="https://bitbucket.org/suunto/movesense-docs/wiki/Home">https://bitbucket.org/suunto/movesense-docs/wiki/Home</a>
- PC simulator
- 3rd Party tools:
  - Unity 3D plugin
  - IBM Cloud examples
  - Microsoft Azure, Xamarin





### WEARABLE ATTACHING OPTIONS









# Production, Quality

- Movesense is in mass production
- ISO 9001, ISO 14001, ISO 13485 underway
- Approvals: CE, FCC, IC, CMIIT, AU/NZ, Japan approval underway







#### Documentation & free SW dev tools: movesense.com/docs





## Movesense.com & Online Store





## Movesense iOs Showcase App

Check it out & rate it







# Movesense Medical variant – coming soon



Movesense Medical
-ECG, HTR, R-R intervals
-Motion: acceleration, gyro, magnetometer
-Temperature

#### Use cases include

- Remote monitoring
- Arrythmia detection
- Motion analysis
- ...





# Movesense Tracks Anything!



















## Players' real time heart rate on a live TV broadcast

Movesense on Finnish Squash championship finals Interested? Contact: info@movesense.com



## Players' real time heart rate on a live TV broadcast

Movesense on Finnish Squash championship finals Interested? Contact: info@movesense.com