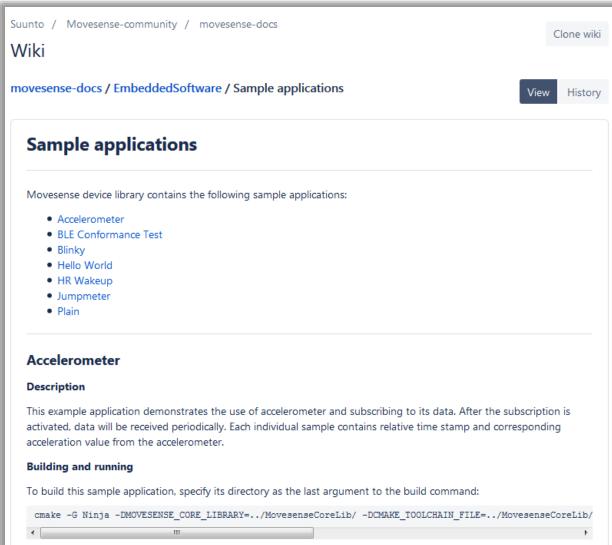

# Programmable Software platform

- Sensor user app/firmware is fully customizable
  - I.E. Customers can develop own software functionality that runs INSIDE the Movesense sensor
- REST APIs
  - GET, PUT, POST, DELETE
  - Sensor data subscriptions
  - Data logging, BLE communications, power control, ...
- Documentation: movesense.com/docs
- Software Development Tools and code examples freely available in Bitbucket
  - <a href="https://bitbucket.org/suunto/movesense-docs/wiki/Home">https://bitbucket.org/suunto/movesense-docs/wiki/Home</a>
- PC simulator
- 3rd Party tools:
  - Unity 3D plugin
  - IBM Cloud examples
  - Microsoft Azure, Xamarin