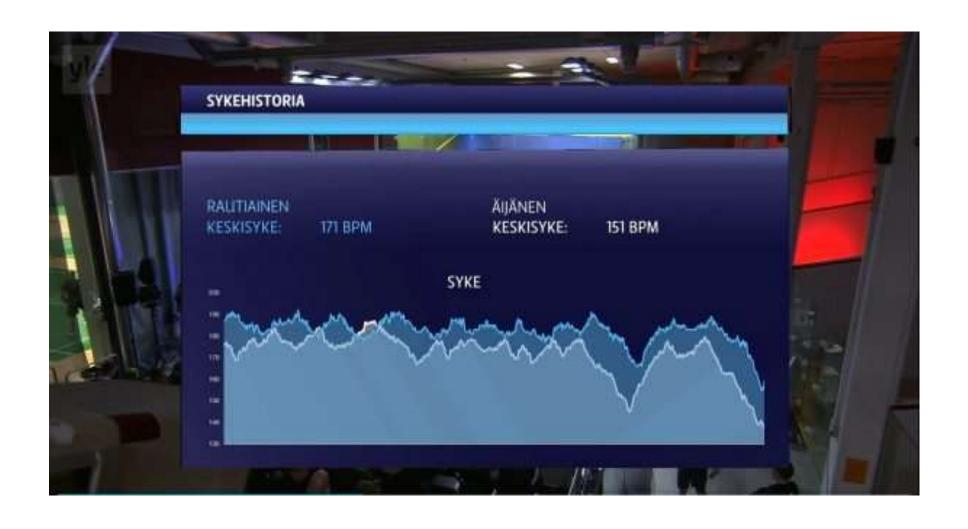

## Players' real time heart rate on a live TV broadcast

Movesense on Finnish Squash championship finals Interested? Contact: info@movesense.com