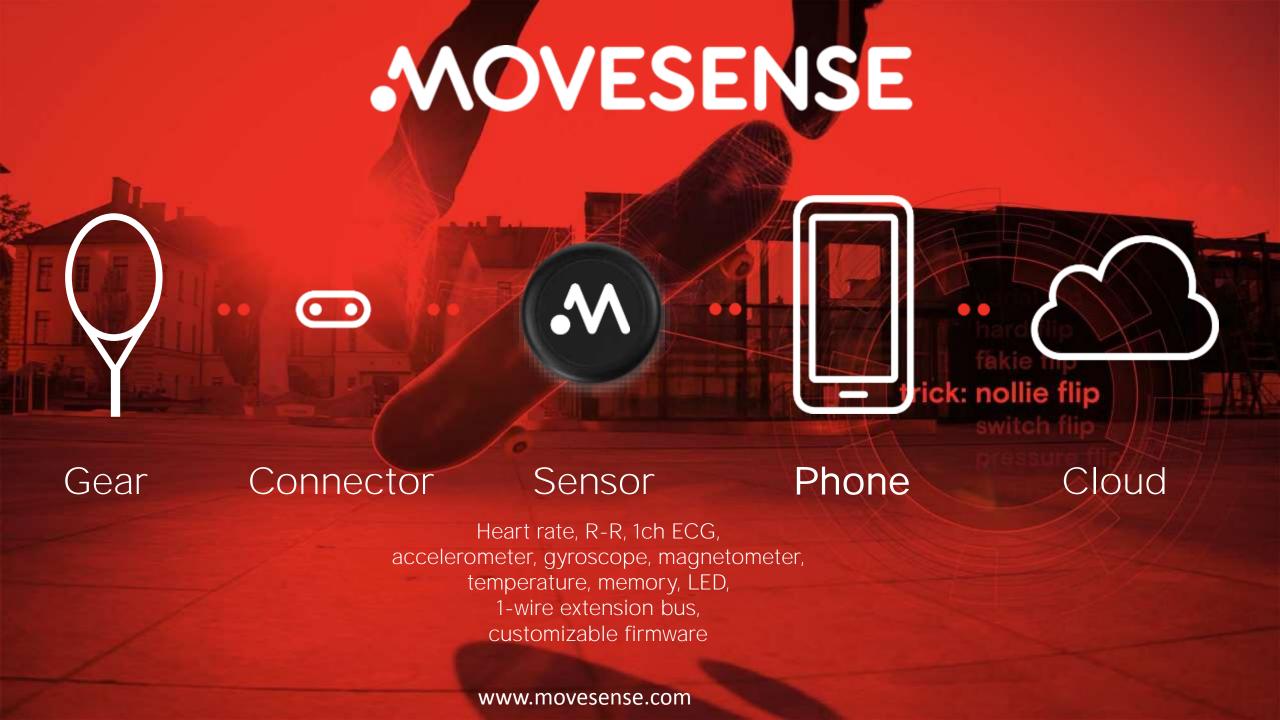

# Programmable Software platform

- Sensor user app/firmware is fully customizable
  - I.E. Customers can develop own software functionality that runs INSIDE the Movesense sensor
- REST APIs
  - GET, PUT, POST, DELETE
  - Sensor data subscriptions
  - Data logging, BLE communications, power control, ...
- Documentation: movesense.com/docs
- Software Development Tools and code examples freely available in Bitbucket
  - <a href="https://bitbucket.org/suunto/movesense-docs/wiki/Home">https://bitbucket.org/suunto/movesense-docs/wiki/Home</a>
- PC simulator
- 3rd Party tools:
  - Unity 3D plugin
  - IBM Cloud examples
  - Microsoft Azure, Xamarin